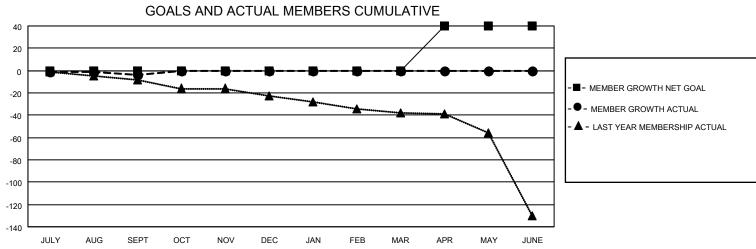

|                             |                                                                                                     | JIVITILI   |               | IIP PROGRE                    | 33 NEPUR |                          | 5 0/00/0000 |
|-----------------------------|-----------------------------------------------------------------------------------------------------|------------|---------------|-------------------------------|----------|--------------------------|-------------|
| LOCATION NETHERLANDS        |                                                                                                     |            | Distric       | District 110BN                |          | Results as of: 9/30/2022 |             |
| Clubs RESULTS FOR 2022-2023 |                                                                                                     |            |               | Members RESULTS FOR 2022-2023 |          |                          |             |
|                             |                                                                                                     |            |               |                               |          |                          |             |
| JULY/AUG/SEPT               | 0                                                                                                   | 0          | 1             | JULY/AUG/SEPT                 | 0        | 15                       | 19          |
| OCT/NOV/DEC                 | 0                                                                                                   | 0          | 0             | OCT/NOV/DEC                   | 0        | 0                        | 0           |
| JAN/FEB/MAR                 | 0                                                                                                   | 0          | 0             | JAN/FEB/MAR                   | 0        | 0                        | 0           |
| APR/MAY/JUNE                | 2                                                                                                   | 0          | 0             | APR/MAY/JUNE                  | 40       | 0                        | 0           |
| 1.2                         | -■- CURRENT YEAR GOALS FOR NEW CLU -●- CURRENT YEAR ACTUAL NEW CLUBS -▲- LAST YEAR ACTUAL NEW CLUBS |            |               |                               |          |                          |             |
| 0.8                         |                                                                                                     |            |               |                               |          |                          |             |
| 0 JULY AUG                  |                                                                                                     |            | DEC JAN FEB   | MAR APR                       | MAY JUNE |                          |             |
| 40                          | GOALS                                                                                               | S AND ACTU | IAL MEMBERS C | UMULATIVE                     |          |                          |             |
| 20                          |                                                                                                     |            |               |                               |          |                          |             |